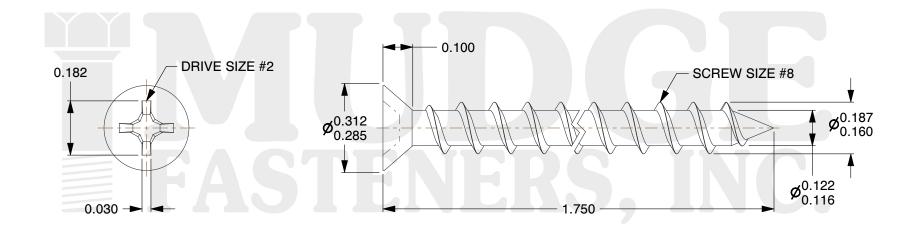

## Notes:

1. HEAD STYLE: FLAT HEAD

2. DRIVE TYPE: PHILLIPS

3. SCREW TYPE: PARTICLE BOARD SCREW

4. STANDARD: ANSI B18.6.45. MATERIAL: CARBON STEEL

6. FINISH: ZINC PLATED

@ www.mudgefasteners.com

This file and any associated information and specifications are provided for reference and evaluation purposes only and are subject to change without notice. Mudge Fasteners makes no representations, warranties, or guarantees as to the appropriateness, accuracy, completeness, or suitability for any purpose of the file, information, or specification. You are solely responsible for the use of the file, information, and specifications.

|                          |                             | UNIT   |
|--------------------------|-----------------------------|--------|
| COMPONENT<br>DESCRIPTION | 8X1-3/4 PH FLAT PBS<br>ZINC | INCH   |
|                          |                             | SHEET  |
|                          |                             | 1 of 1 |
| PART NUMBER              | 10208C175ZC                 | SCALE  |
| MATERIAL                 | CARBON STEEL                | 3.105  |