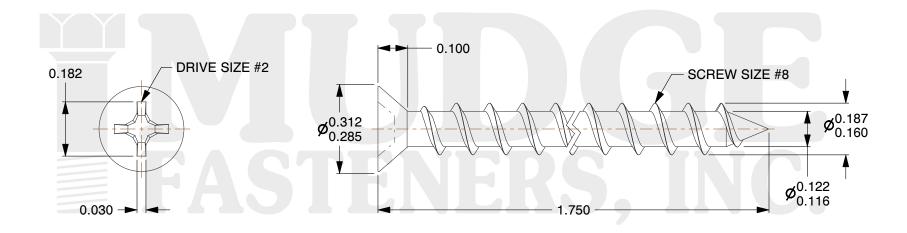

## Notes:

1. HEAD STYLE: FLAT HEAD 2. DRIVE TYPE: PHILLIPS

3. SCREW TYPE: PARTICLE BOARD SCREW

4. STANDARD: ANSI B18.6.45. MATERIAL: CARBON STEEL

6. FINISH: PLAIN

@ www.mudgefasteners.com

This file and any associated information and specifications are provided for reference and evaluation purposes only and are subject to change without notice. Mudge Fasteners makes no representations, warranties, or guarantees as to the appropriateness, accuracy, completeness, or suitability for any purpose of the file, information, or specification. You are solely responsible for the use of the file, information, and specifications.

|                          |                              | UNIT   |
|--------------------------|------------------------------|--------|
| COMPONENT<br>DESCRIPTION | 8X1-3/4 PH FLAT PBS<br>PLAIN | INCH   |
|                          |                              | SHEET  |
|                          |                              | 1 of 1 |
| PART NUMBER              | 10208C175PN                  | SCALE  |
| MATERIAL                 | CARBON STEEL                 | 3.105  |