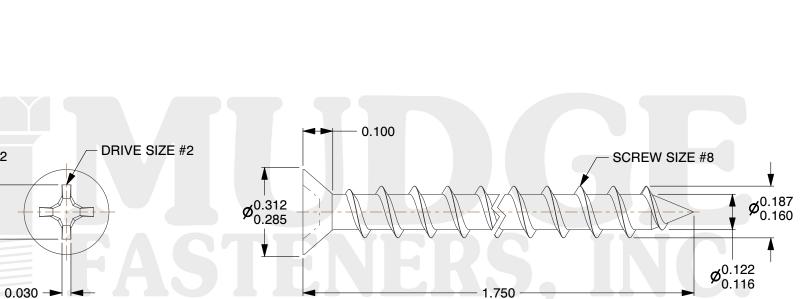

## Notes :

- 1. HEAD STYLE: FLAT HEAD
- 2. DRIVE TYPE: PHILLIPS
- 3. SCREW TYPE: PARTICLE BOARD SCREW
- 4. STANDARD: ANSI B18.6.4
- 5. MATERIAL: CARBON STEEL
- 6. FINISH: BLACK

0.182

FURTHERE

| FASTENERS, INC.          | appropriateness, accuracy, completeness, or suitability for any<br>purpose of the file, information, or specification. You are<br>solely responsible for the use of the file, information, and | This drawing is the property of<br>Mudge Fasteners. It contains<br>confidential proprietary<br>information that is Mudge<br>Fasteners property. Do not<br>disclose to or duplicate for<br>others except as authorized by<br>Mudge Fasteners. | COMPONENT<br>DESCRIPTION | 8X1-3/4 PH FLAT PBS<br>BLACK | UNIT<br>INCH    |
|--------------------------|------------------------------------------------------------------------------------------------------------------------------------------------------------------------------------------------|----------------------------------------------------------------------------------------------------------------------------------------------------------------------------------------------------------------------------------------------|--------------------------|------------------------------|-----------------|
|                          |                                                                                                                                                                                                |                                                                                                                                                                                                                                              |                          |                              | SHEET<br>1 of 1 |
|                          |                                                                                                                                                                                                |                                                                                                                                                                                                                                              | PART NUMBER              | 10208C175BO                  | SCALE           |
| 8 www.mudgefasteners.com |                                                                                                                                                                                                |                                                                                                                                                                                                                                              | MATERIAL                 | CARBON STEEL                 | 3.105           |