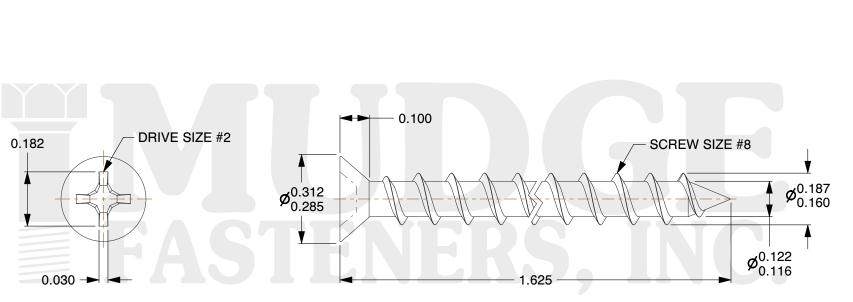

## Notes :

- 1. HEAD STYLE: FLAT HEAD
- 2. DRIVE TYPE: PHILLIPS
- 3. SCREW TYPE: PARTICLE BOARD SCREW
- 4. STANDARD: ANSI B18.6.4
- 5. MATERIAL: CARBON STEEL
- 6. FINISH: ZINC PLATED

FURNIN

| FASTENERS, INC.          | ASTENERS, INC. appropriateness, accuracy, completeness, or suitability for any purpose of the file, information, or specification. You are solely responsible for the use of the file, information, and | This drawing is the property of<br>Mudge Fasteners. It contains<br>confidential proprietary<br>information that is Mudge<br>Fasteners property. Do not<br>disclose to or duplicate for<br>others except as authorized by<br>Mudge Fasteners. | COMPONENT<br>DESCRIPTION | 8X1-5/8 PH FLAT PBS<br>ZINC | UNIT<br>INCH<br>SHEET<br>1 of 1 |
|--------------------------|---------------------------------------------------------------------------------------------------------------------------------------------------------------------------------------------------------|----------------------------------------------------------------------------------------------------------------------------------------------------------------------------------------------------------------------------------------------|--------------------------|-----------------------------|---------------------------------|
|                          |                                                                                                                                                                                                         |                                                                                                                                                                                                                                              | PART NUMBER              | 10208C162ZC                 | SCALE                           |
| & www.mudgefasteners.com |                                                                                                                                                                                                         |                                                                                                                                                                                                                                              | MATERIAL                 | CARBON STEEL                | 3.105                           |