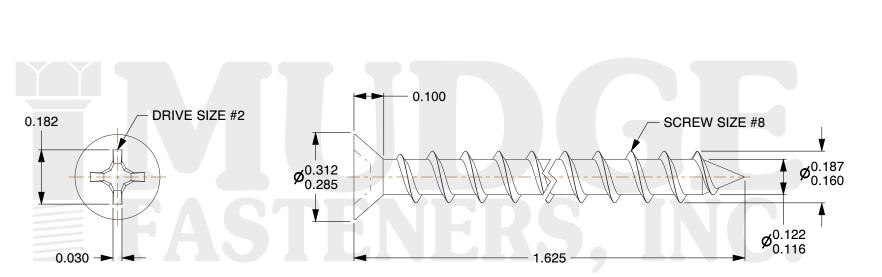

## Notes :

- 1. HEAD STYLE: FLAT HEAD
- 2. DRIVE TYPE: PHILLIPS
- 3. SCREW TYPE: PARTICLE BOARD SCREW
- 4. STANDARD: ANSI B18.6.4
- 5. MATERIAL: CARBON STEEL
- 6. FINISH: BLACK ZINC

FURNIN

| $\equiv$ FASTENERS, INC. | This file and any associated information and specifications are<br>provided for reference and evaluation purposes only and are<br>subject to change without notice. Mudge Fasteners makes no<br>representations, warranties, or guarantees as to the<br>appropriateness, accuracy, completeness, or suitability for any<br>purpose of the file, information, or specification. You are<br>solely responsible for the use of the file, information, and<br>specifications. | This drawing is the property of<br>Mudge Fasteners. It contains<br>confidential proprietary<br>information that is Mudge<br>Fasteners property. Do not<br>disclose to or duplicate for<br>others except as authorized by<br>Mudge Fasteners. | COMPONENT<br>DESCRIPTION | #8X1-5/8 PH FLAT PBS<br>BLK ZC WHITE PAINT | UNIT<br>INCH<br>SHEET |
|--------------------------|---------------------------------------------------------------------------------------------------------------------------------------------------------------------------------------------------------------------------------------------------------------------------------------------------------------------------------------------------------------------------------------------------------------------------------------------------------------------------|----------------------------------------------------------------------------------------------------------------------------------------------------------------------------------------------------------------------------------------------|--------------------------|--------------------------------------------|-----------------------|
|                          |                                                                                                                                                                                                                                                                                                                                                                                                                                                                           |                                                                                                                                                                                                                                              | PART NUMBER              | 10208C162Z4WP                              | SCALE                 |
| & www.mudgefasteners.com |                                                                                                                                                                                                                                                                                                                                                                                                                                                                           |                                                                                                                                                                                                                                              | MATERIAL                 | CARBON STEEL                               | 3.105                 |