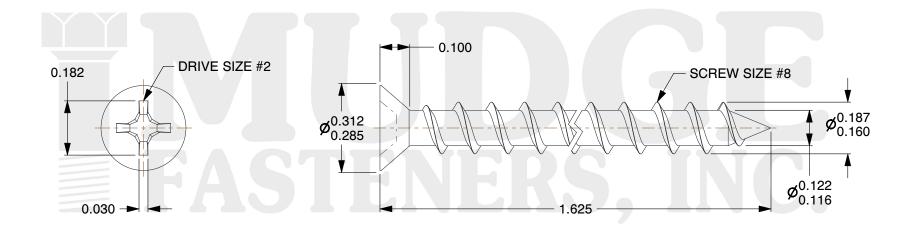

## Notes:

1. HEAD STYLE: FLAT HEAD 2. DRIVE TYPE: PHILLIPS

3. SCREW TYPE: PARTICLE BOARD SCREW

4. STANDARD: ANSI B18.6.45. MATERIAL: CARBON STEEL

6. FINISH: BLACK ZINC

@ www.mudgefasteners.com

This file and any associated information and specifications are provided for reference and evaluation purposes only and are subject to change without notice. Mudge Fasteners makes no representations, warranties, or guarantees as to the appropriateness, accuracy, completeness, or suitability for any purpose of the file, information, or specification. You are solely responsible for the use of the file, information, and specifications.

| COMPONENT<br>DESCRIPTION | #8X1-5/8 PH FLAT PBS<br>BLK ZC PLASTIC WOOD BROWN/TUDOR<br>PAINT | UNIT   |
|--------------------------|------------------------------------------------------------------|--------|
|                          |                                                                  | INCH   |
|                          |                                                                  | SHEET  |
|                          |                                                                  | 1 of 1 |
| PART NUMBER              | 10208C162Z4PWBRWNP                                               | SCALE  |
| MATERIAL                 | CARBON STEEL                                                     | 3.105  |