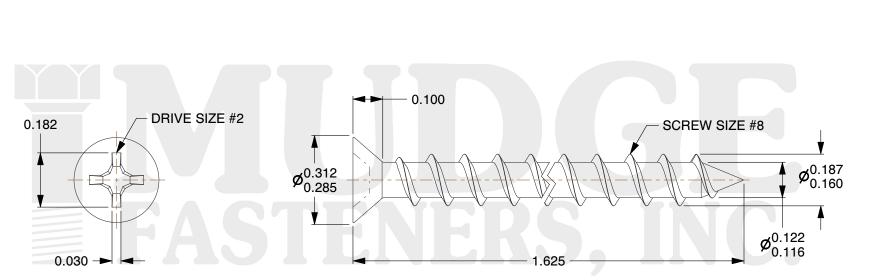

## Notes :

- 1. HEAD STYLE: FLAT HEAD
- 2. DRIVE TYPE: PHILLIPS
- 3. SCREW TYPE: PARTICLE BOARD SCREW
- 4. STANDARD: ANSI B18.6.4
- 5. MATERIAL: CARBON STEEL
- 6. FINISH: BLACK ZINC

FURNIN

| FASTENERS, INC.          | ASTENERS, INC. appropriateness, accuracy, completeness, or suitability for any<br>purpose of the file, information, or specification. You are<br>solely responsible for the use of the file, information, and | This drawing is the property of<br>Mudge Fasteners. It contains<br>confidential proprietary<br>information that is Mudge<br>Fasteners property. Do not<br>disclose to or duplicate for<br>others except as authorized by<br>Mudge Fasteners. | COMPONENT<br>DESCRIPTION | #8X1-5/8 PH FLAT PBS<br>BLK ZC LT BROWN/ DRIFTWOOD PAINT | UNIT<br>INCH    |
|--------------------------|---------------------------------------------------------------------------------------------------------------------------------------------------------------------------------------------------------------|----------------------------------------------------------------------------------------------------------------------------------------------------------------------------------------------------------------------------------------------|--------------------------|----------------------------------------------------------|-----------------|
|                          |                                                                                                                                                                                                               |                                                                                                                                                                                                                                              |                          |                                                          | SHEET<br>1 of 1 |
|                          |                                                                                                                                                                                                               |                                                                                                                                                                                                                                              | PART NUMBER              | 10208C162Z4LBNP                                          | SCALE           |
| & www.mudgefasteners.com |                                                                                                                                                                                                               |                                                                                                                                                                                                                                              | MATERIAL                 | CARBON STEEL                                             | 3.105           |