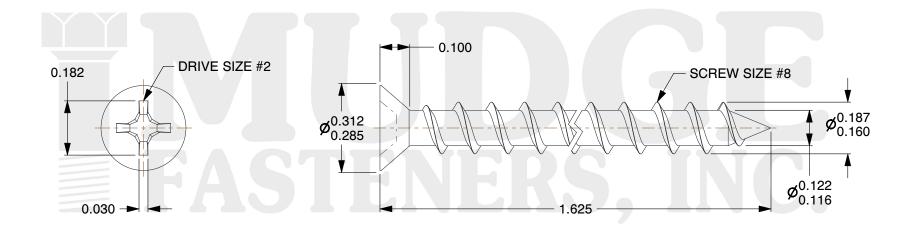

## Notes:

1. HEAD STYLE: FLAT HEAD 2. DRIVE TYPE: PHILLIPS

3. SCREW TYPE: PARTICLE BOARD SCREW

4. STANDARD: ANSI B18.6.45. MATERIAL: CARBON STEEL

6. FINISH: BLACK ZINC

@ www.mudgefasteners.com

This file and any associated information and specifications are provided for reference and evaluation purposes only and are subject to change without notice. Mudge Fasteners makes no representations, warranties, or guarantees as to the appropriateness, accuracy, completeness, or suitability for any purpose of the file, information, or specification. You are solely responsible for the use of the file, information, and specifications.

| COMPONENT<br>DESCRIPTION | #8X1-5/8 PH FLAT PBS<br>BLK ZC DARK GREEN PAINT | UNIT   |
|--------------------------|-------------------------------------------------|--------|
|                          |                                                 | INCH   |
|                          |                                                 | SHEET  |
|                          |                                                 | 1 of 1 |
| PART NUMBER              | 10208C162Z4DGP                                  | SCALE  |
| MATERIAL                 | CARBON STEEL                                    | 3.105  |