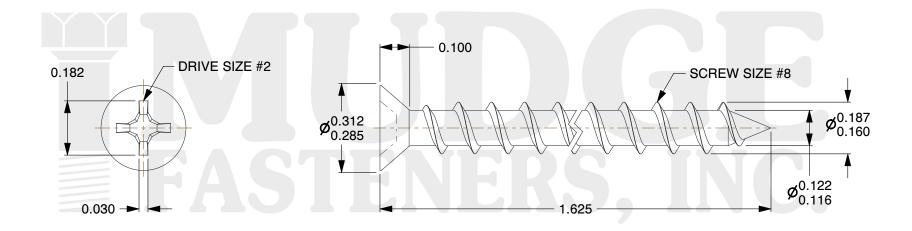

## Notes:

1. HEAD STYLE: FLAT HEAD 2. DRIVE TYPE: PHILLIPS

3. SCREW TYPE: PARTICLE BOARD SCREW

4. STANDARD: ANSI B18.6.45. MATERIAL: CARBON STEEL

6. FINISH: BLACK ZINC

@ www.mudgefasteners.com

This file and any associated information and specifications are provided for reference and evaluation purposes only and are subject to change without notice. Mudge Fasteners makes no representations, warranties, or guarantees as to the appropriateness, accuracy, completeness, or suitability for any purpose of the file, information, or specification. You are solely responsible for the use of the file, information, and specifications.

| COMPONENT<br>DESCRIPTION | #8X1-5/8 PH FLAT PBS<br>BLACK ZINC BLACK PAINT | UNIT   |
|--------------------------|------------------------------------------------|--------|
|                          |                                                | INCH   |
|                          |                                                | SHEET  |
|                          |                                                | 1 of 1 |
| PART NUMBER              | 10208C162Z4BP                                  | SCALE  |
| MATERIAL                 | CARBON STEEL                                   | 3.105  |