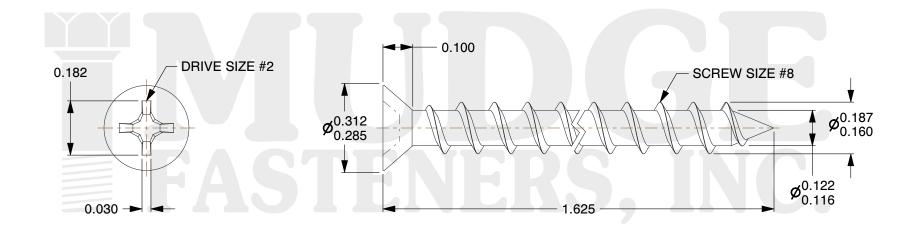

## Notes:

1. HEAD STYLE: FLAT HEAD 2. DRIVE TYPE: PHILLIPS

3. SCREW TYPE: PARTICLE BOARD SCREW

4. STANDARD: ANSI B18.6.45. MATERIAL: CARBON STEEL

6. FINISH: BLACK ZINC

@ www.mudgefasteners.com

This file and any associated information and specifications are provided for reference and evaluation purposes only and are subject to change without notice. Mudge Fasteners makes no representations, warranties, or guarantees as to the appropriateness, accuracy, completeness, or suitability for any purpose of the file, information, or specification. You are solely responsible for the use of the file, information, and specifications.

| COMPONENT<br>DESCRIPTION | #8X1-5/8 PH FLAT PBS<br>BLACK ZINC, ANTIQUE MAHOGANY<br>PAINT | UNIT   |
|--------------------------|---------------------------------------------------------------|--------|
|                          |                                                               | INCH   |
|                          |                                                               | SHEET  |
|                          |                                                               | 1 of 1 |
| PART NUMBER              | 10208C162Z4AMP                                                | SCALE  |
| MATERIAL                 | CARBON STEEL                                                  | 3.105  |