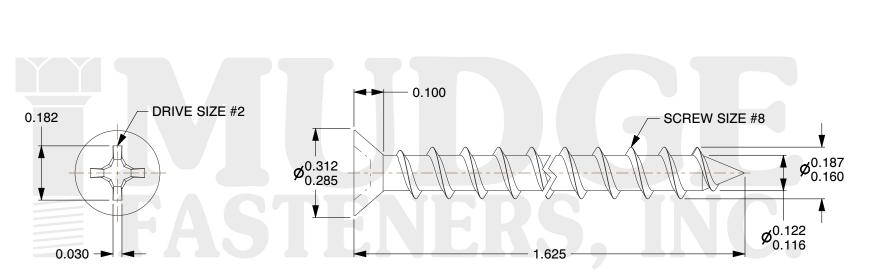

## Notes :

- 1. HEAD STYLE: FLAT HEAD
- 2. DRIVE TYPE: PHILLIPS
- 3. SCREW TYPE: PARTICLE BOARD SCREW
- 4. STANDARD: ANSI B18.6.4
- 5. MATERIAL: CARBON STEEL
- 6. FINISH: BLACK ZINC

FURNIN

| MUDGE                    | appropriateness, accuracy, completeness, or suitability for any<br>purpose of the file, information, or specification. You are<br>solely responsible for the use of the file, information, and | This drawing is the property of<br>Mudge Fasteners. It contains<br>confidential proprietary<br>information that is Mudge<br>Fasteners property. Do not<br>disclose to or duplicate for<br>others except as authorized by<br>Mudge Fasteners. | COMPONENT<br>DESCRIPTION | #8X1-5/8 PHIL FLAT PBS<br>BLACK ZINC | UNIT   |
|--------------------------|------------------------------------------------------------------------------------------------------------------------------------------------------------------------------------------------|----------------------------------------------------------------------------------------------------------------------------------------------------------------------------------------------------------------------------------------------|--------------------------|--------------------------------------|--------|
|                          |                                                                                                                                                                                                |                                                                                                                                                                                                                                              |                          |                                      | INCH   |
|                          |                                                                                                                                                                                                |                                                                                                                                                                                                                                              |                          |                                      | SHEET  |
| <b>FASTENERS, INC.</b>   |                                                                                                                                                                                                |                                                                                                                                                                                                                                              |                          |                                      | 1 of 1 |
|                          |                                                                                                                                                                                                |                                                                                                                                                                                                                                              | PART NUMBER              | 10208C162Z4                          | SCALE  |
| 8 www.mudgefasteners.com |                                                                                                                                                                                                |                                                                                                                                                                                                                                              | MATERIAL                 | CARBON STEEL                         | 3.105  |