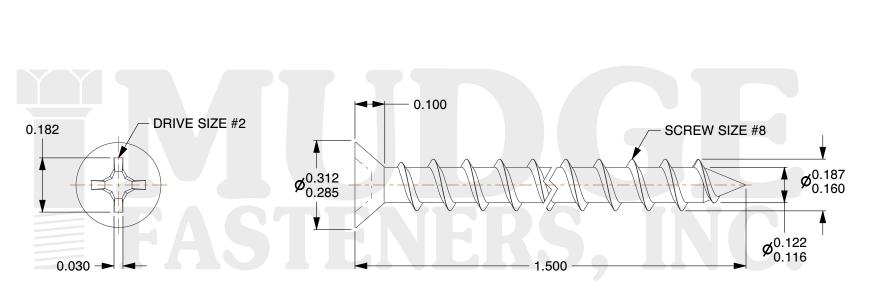

## Notes :

- 1. HEAD STYLE: FLAT HEAD
- 2. DRIVE TYPE: PHILLIPS
- 3. SCREW TYPE: PARTICLE BOARD SCREW
- 4. STANDARD: ANSI B18.6.4
- 5. MATERIAL: CARBON STEEL
- 6. FINISH: ZINC PLATED

FURNIN

| FASTENERS, INC.          | appropriateness, accuracy, completeness, or suitability for any | This drawing is the property of<br>Mudge Fasteners. It contains<br>confidential proprietary<br>information that is Mudge<br>Fasteners property. Do not<br>disclose to or duplicate for<br>others except as authorized by<br>Mudge Fasteners. | COMPONENT<br>DESCRIPTION | 8X1-1/2 PH FLAT PBS<br>ZINC | UNIT<br>INCH<br>SHEET<br>1 of 1 |
|--------------------------|-----------------------------------------------------------------|----------------------------------------------------------------------------------------------------------------------------------------------------------------------------------------------------------------------------------------------|--------------------------|-----------------------------|---------------------------------|
| ,                        | solely responsible for the use of the file, information, and    |                                                                                                                                                                                                                                              | PART NUMBER              | 10208C150ZC                 | SCALE                           |
| & www.mudgefasteners.com |                                                                 |                                                                                                                                                                                                                                              | MATERIAL                 | CARBON STEEL                | 3.105                           |