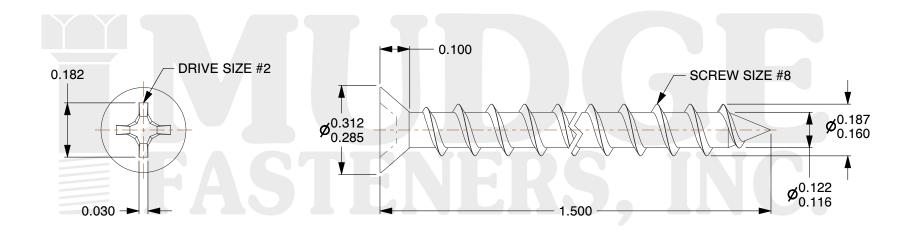

## Notes:

1. HEAD STYLE: FLAT HEAD 2. DRIVE TYPE: PHILLIPS

3. SCREW TYPE: PARTICLE BOARD SCREW

4. STANDARD: ANSI B18.6.45. MATERIAL: CARBON STEEL

@ www.mudgefasteners.com

This file and any associated information and specifications are provided for reference and evaluation purposes only and are subject to change without notice. Mudge Fasteners makes no representations, warranties, or guarantees as to the appropriateness, accuracy, completeness, or suitability for any purpose of the file, information, or specification. You are solely responsible for the use of the file, information, and specifications.

| COMPONENT<br>DESCRIPTION | 8X1-1/2 PH FLAT PBS<br>WHITE PAINT | UNIT   |
|--------------------------|------------------------------------|--------|
|                          |                                    | INCH   |
|                          |                                    | SHEET  |
|                          |                                    | 1 of 1 |
| PART NUMBER              | 10208C150WP                        | SCALE  |
| MATERIAL                 | CARBON STEEL                       | 3.105  |