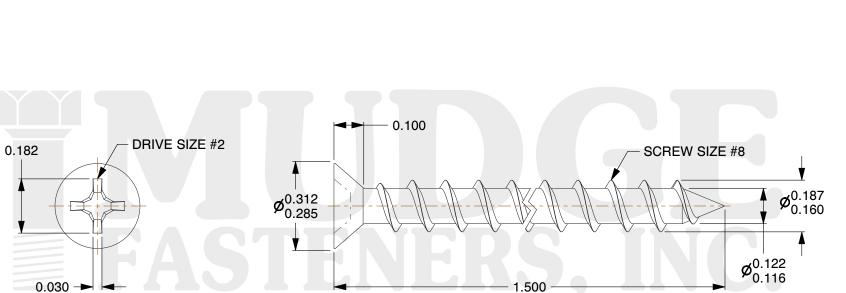

## Notes :

- 1. HEAD STYLE: FLAT HEAD
- 2. DRIVE TYPE: PHILLIPS
- 3. SCREW TYPE: PARTICLE BOARD SCREW
- 4. STANDARD: ANSI B18.6.4
- 5. MATERIAL: CARBON STEEL
- 6. FINISH: BLACK

FURNIN

| FASTENERS, INC.          | This file and any associated information and specifications are<br>provided for reference and evaluation purposes only and are<br>subject to change without notice. Mudge Fasteners makes no<br>representations, warranties, or guarantees as to the<br>appropriateness, accuracy, completeness, or suitability for any<br>purpose of the file, information, or specification. You are<br>solely responsible for the use of the file, information, and<br>specifications. | This drawing is the property of<br>Mudge Fasteners. It contains<br>confidential proprietary<br>information that is Mudge<br>Fasteners property. Do not<br>disclose to or duplicate for<br>others except as authorized by<br>Mudge Fasteners. | COMPONENT<br>DESCRIPTION | 8X1-1/2 PH FLAT PBS<br>BLACK | UNIT<br>INCH<br>SHEET<br>1 of 1 |
|--------------------------|---------------------------------------------------------------------------------------------------------------------------------------------------------------------------------------------------------------------------------------------------------------------------------------------------------------------------------------------------------------------------------------------------------------------------------------------------------------------------|----------------------------------------------------------------------------------------------------------------------------------------------------------------------------------------------------------------------------------------------|--------------------------|------------------------------|---------------------------------|
|                          |                                                                                                                                                                                                                                                                                                                                                                                                                                                                           |                                                                                                                                                                                                                                              | PART NUMBER              | 10208C150BO                  | SCALE                           |
| & www.mudgefasteners.com |                                                                                                                                                                                                                                                                                                                                                                                                                                                                           |                                                                                                                                                                                                                                              | MATERIAL                 | CARBON STEEL                 | 3.105                           |