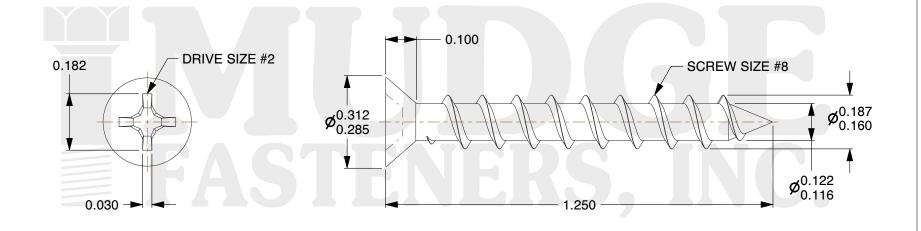

## Notes :

- 1. HEAD STYLE: FLAT HEAD
- 2. DRIVE TYPE: PHILLIPS
- 3. SCREW TYPE: PARTICLE BOARD SCREW
- 4. STANDARD: ANSI B18.6.4
- 5. MATERIAL: CARBON STEEL
- 6. FINISH: BLACK ZINC

| FASTENERS, INC.          | This file and any associated information and specifications are<br>provided for reference and evaluation purposes only and are<br>subject to change without notice. Mudge Fasteners makes no<br>representations, warranties, or guarantees as to the<br>appropriateness, accuracy, completeness, or suitability for any<br>purpose of the file, information, or specification. You are<br>solely responsible for the use of the file, information, and<br>specifications. | This drawing is the property of<br>Mudge Fasteners. It contains<br>confidential proprietary<br>information that is Mudge<br>Fasteners property. Do not<br>disclose to or duplicate for<br>others except as authorized by<br>Mudge Fasteners. | COMPONENT<br>DESCRIPTION | #8X1-1/4 PH FLAT PBS<br>BLK ZC WHITE PAINT | UNIT<br>INCH<br>SHEET<br>1 of 1 |
|--------------------------|---------------------------------------------------------------------------------------------------------------------------------------------------------------------------------------------------------------------------------------------------------------------------------------------------------------------------------------------------------------------------------------------------------------------------------------------------------------------------|----------------------------------------------------------------------------------------------------------------------------------------------------------------------------------------------------------------------------------------------|--------------------------|--------------------------------------------|---------------------------------|
|                          |                                                                                                                                                                                                                                                                                                                                                                                                                                                                           |                                                                                                                                                                                                                                              | PART NUMBER              | 10208C125Z4WP                              | SCALE                           |
| & www.mudgefasteners.com |                                                                                                                                                                                                                                                                                                                                                                                                                                                                           |                                                                                                                                                                                                                                              | MATERIAL                 | CARBON STEEL                               | 3.229                           |