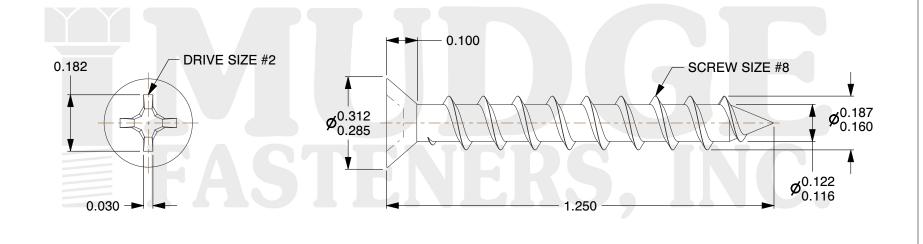

## Notes :

- 1. HEAD STYLE: FLAT HEAD
- 2. DRIVE TYPE: PHILLIPS
- 3. SCREW TYPE: PARTICLE BOARD SCREW
- 4. STANDARD: ANSI B18.6.4
- 5. MATERIAL: CARBON STEEL
- 6. FINISH: BLACK ZINC

| FASTENERS, INC.          | C. appropriateness, accuracy, completeness, or suitability for any purpose of the file, information, or specification. You are solely responsible for the use of the file, information, and | This drawing is the property of<br>Mudge Fasteners. It contains<br>confidential proprietary<br>information that is Mudge<br>Fasteners property. Do not<br>disclose to or duplicate for<br>others except as authorized by<br>Mudge Fasteners. | COMPONENT<br>DESCRIPTION | #8X1-1/4 PH FLT PBS<br>BLK ZC PLAST. WD LT.<br>REDWOOD/CEDAR PAINT | UNIT<br>INCH<br>SHEET<br>1 of 1 |
|--------------------------|---------------------------------------------------------------------------------------------------------------------------------------------------------------------------------------------|----------------------------------------------------------------------------------------------------------------------------------------------------------------------------------------------------------------------------------------------|--------------------------|--------------------------------------------------------------------|---------------------------------|
|                          |                                                                                                                                                                                             |                                                                                                                                                                                                                                              | PART NUMBER              | 10208C125Z4PWLTRWP                                                 | SCALE                           |
| 8 www.mudgefasteners.com |                                                                                                                                                                                             |                                                                                                                                                                                                                                              | MATERIAL                 | CARBON STEEL                                                       | 3.229                           |