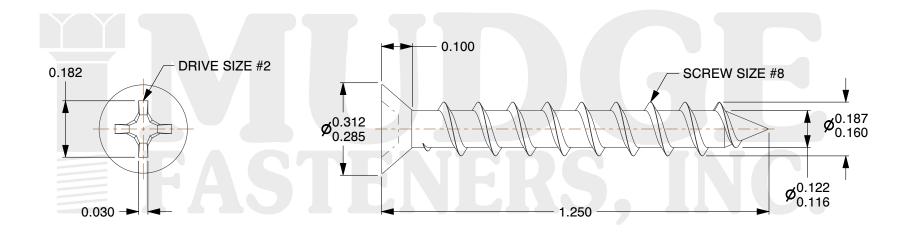

## Notes:

1. HEAD STYLE: FLAT HEAD 2. DRIVE TYPE: PHILLIPS

3. SCREW TYPE: PARTICLE BOARD SCREW

4. STANDARD: ANSI B18.6.45. MATERIAL: CARBON STEEL

6. FINISH: BLACK ZINC

@ www.mudgefasteners.com

This file and any associated information and specifications are provided for reference and evaluation purposes only and are subject to change without notice. Mudge Fasteners makes no representations, warranties, or guarantees as to the appropriateness, accuracy, completeness, or suitability for any purpose of the file, information, or specification. You are solely responsible for the use of the file, information, and specifications.

| COMPONENT<br>DESCRIPTION | #8X1-1/4 PH FLAT PBS<br>BLK ZC PLASTIC WOOD BROWN/TUDOR<br>PAINT | UNIT   |
|--------------------------|------------------------------------------------------------------|--------|
|                          |                                                                  | INCH   |
|                          |                                                                  | SHEET  |
|                          |                                                                  | 1 of 1 |
| PART NUMBER              | 10208C125Z4PWBRWNP                                               | SCALE  |
| MATERIAL                 | CARBON STEEL                                                     | 3.229  |