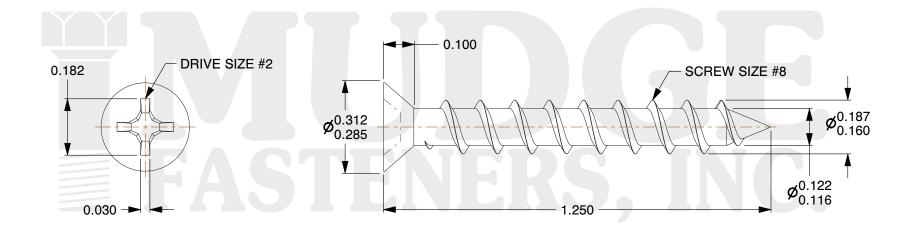

## Notes:

1. HEAD STYLE: FLAT HEAD 2. DRIVE TYPE: PHILLIPS

3. SCREW TYPE: PARTICLE BOARD SCREW

4. STANDARD: ANSI B18.6.45. MATERIAL: CARBON STEEL

6. FINISH: BLACK ZINC

@ www.mudgefasteners.com

This file and any associated information and specifications are provided for reference and evaluation purposes only and are subject to change without notice. Mudge Fasteners makes no representations, warranties, or guarantees as to the appropriateness, accuracy, completeness, or suitability for any purpose of the file, information, or specification. You are solely responsible for the use of the file, information, and specifications.

|                          |                                                       | UNIT   |
|--------------------------|-------------------------------------------------------|--------|
| COMPONENT<br>DESCRIPTION | #8X1-1/4 PH FLAT PBS<br>BLK ZC, MILWAUKEE BROWN PAINT | INCH   |
|                          |                                                       | SHEET  |
|                          |                                                       | 1 of 1 |
| PART NUMBER              | 10208C125Z4MBP                                        | SCALE  |
| MATERIAL                 | CARBON STEEL                                          | 3.229  |