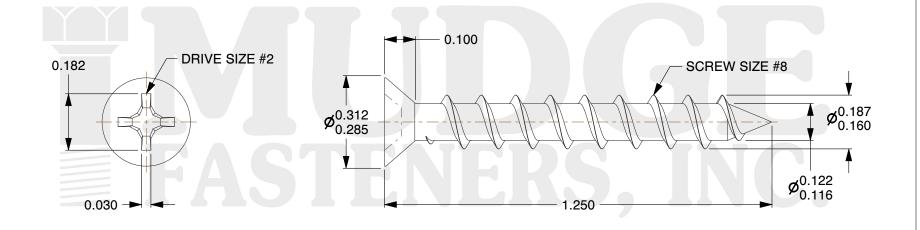

## Notes :

- 1. HEAD STYLE: FLAT HEAD
- 2. DRIVE TYPE: PHILLIPS
- 3. SCREW TYPE: PARTICLE BOARD SCREW
- 4. STANDARD: ANSI B18.6.4
- 5. MATERIAL: CARBON STEEL
- 6. FINISH: BLACK ZINC

| MUDGE                    | appropriateness, accuracy, completeness, or suitability for any<br>purpose of the file, information, or specification. You are<br>solely responsible for the use of the file, information, and | This drawing is the property of<br>Mudge Fasteners. It contains<br>confidential proprietary<br>information that is Mudge<br>Fasteners property. Do not<br>disclose to or duplicate for<br>others except as authorized by<br>Mudge Fasteners. | COMPONENT<br>DESCRIPTION | #8X1-1/4 PH FLAT PBS<br>BLK ZC LT BROWN/ DRIFTWOOD PAINT | UNIT   |
|--------------------------|------------------------------------------------------------------------------------------------------------------------------------------------------------------------------------------------|----------------------------------------------------------------------------------------------------------------------------------------------------------------------------------------------------------------------------------------------|--------------------------|----------------------------------------------------------|--------|
|                          |                                                                                                                                                                                                |                                                                                                                                                                                                                                              |                          |                                                          | INCH   |
|                          |                                                                                                                                                                                                |                                                                                                                                                                                                                                              |                          |                                                          | SHEET  |
| FASTENERS, INC.          |                                                                                                                                                                                                |                                                                                                                                                                                                                                              |                          |                                                          | 1 of 1 |
|                          |                                                                                                                                                                                                |                                                                                                                                                                                                                                              | PART NUMBER              | 10208C125Z4LBNP                                          | SCALE  |
| 8 www.mudgefasteners.com |                                                                                                                                                                                                |                                                                                                                                                                                                                                              | MATERIAL                 | CARBON STEEL                                             | 3.229  |