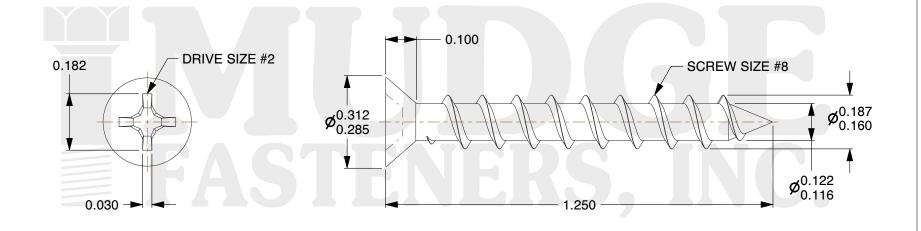

## Notes :

- 1. HEAD STYLE: FLAT HEAD
- 2. DRIVE TYPE: PHILLIPS
- 3. SCREW TYPE: PARTICLE BOARD SCREW
- 4. STANDARD: ANSI B18.6.4
- 5. MATERIAL: CARBON STEEL
- 6. FINISH: BLACK ZINC

| MUDGE                    | appropriateness, accuracy, completeness, or suitability for any<br>purpose of the file, information, or specification. You are<br>solely responsible for the use of the file, information, and | This drawing is the property of<br>Mudge Fasteners. It contains<br>confidential proprietary<br>information that is Mudge<br>Fasteners property. Do not<br>disclose to or duplicate for<br>others except as authorized by<br>Mudge Fasteners. | COMPONENT<br>DESCRIPTION | #8X1-1/4 PH FLAT PBS<br>BLACK ZINC DARK GREEN PAINT | UNIT   |
|--------------------------|------------------------------------------------------------------------------------------------------------------------------------------------------------------------------------------------|----------------------------------------------------------------------------------------------------------------------------------------------------------------------------------------------------------------------------------------------|--------------------------|-----------------------------------------------------|--------|
|                          |                                                                                                                                                                                                |                                                                                                                                                                                                                                              |                          |                                                     | INCH   |
|                          |                                                                                                                                                                                                |                                                                                                                                                                                                                                              |                          |                                                     | SHEET  |
| <b>FASTENERS</b> , INC.  |                                                                                                                                                                                                |                                                                                                                                                                                                                                              |                          |                                                     | 1 of 1 |
|                          |                                                                                                                                                                                                |                                                                                                                                                                                                                                              | PART NUMBER              | 10208C125Z4DGP                                      | SCALE  |
| 8 www.mudgefasteners.com |                                                                                                                                                                                                |                                                                                                                                                                                                                                              | MATERIAL                 | CARBON STEEL                                        | 3.229  |