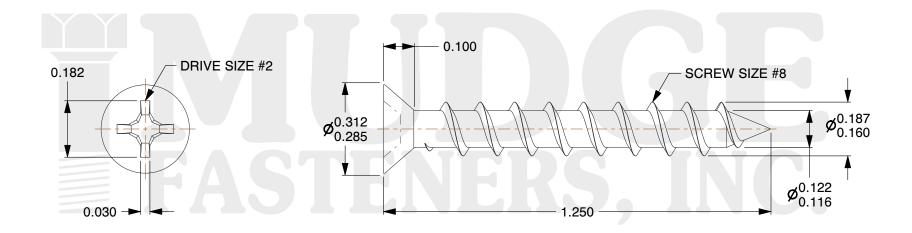

## Notes:

1. HEAD STYLE: FLAT HEAD 2. DRIVE TYPE: PHILLIPS

3. SCREW TYPE: PARTICLE BOARD SCREW

4. STANDARD: ANSI B18.6.45. MATERIAL: CARBON STEEL

6. FINISH: BLACK ZINC

@ www.mudgefasteners.com

This file and any associated information and specifications are provided for reference and evaluation purposes only and are subject to change without notice. Mudge Fasteners makes no representations, warranties, or guarantees as to the appropriateness, accuracy, completeness, or suitability for any purpose of the file, information, or specification. You are solely responsible for the use of the file, information, and specifications.

| COMPONENT<br>DESCRIPTION | #8X1-1/4 PH FLAT PBS<br>BLK ZC BLACK PAINT | UNIT   |
|--------------------------|--------------------------------------------|--------|
|                          |                                            | INCH   |
|                          |                                            | SHEET  |
|                          |                                            | 1 of 1 |
| PART NUMBER              | 10208C125Z4BP                              | SCALE  |
| MATERIAL                 | CARBON STEEL                               | 3.229  |