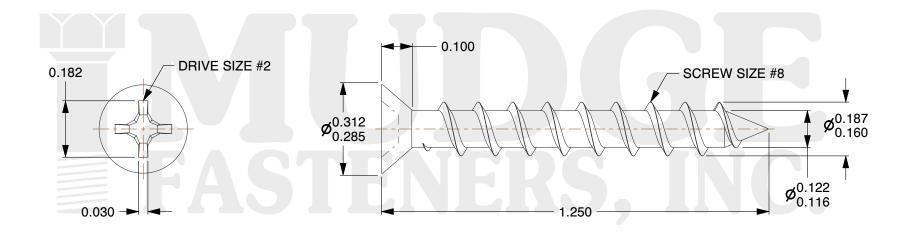

## Notes:

1. HEAD STYLE: FLAT HEAD 2. DRIVE TYPE: PHILLIPS

3. SCREW TYPE: PARTICLE BOARD SCREW

4. STANDARD: ANSI B18.6.45. MATERIAL: CARBON STEEL

6. FINISH: BLACK ZINC

@ www.mudgefasteners.com

This file and any associated information and specifications are provided for reference and evaluation purposes only and are subject to change without notice. Mudge Fasteners makes no representations, warranties, or guarantees as to the appropriateness, accuracy, completeness, or suitability for any purpose of the file, information, or specification. You are solely responsible for the use of the file, information, and specifications.

| COMPONENT<br>DESCRIPTION | #8X1-1/4 PH FLAT PBS<br>BLACK ZINC, ANTIQUE MAHOGANY<br>PAINT | UNIT   |
|--------------------------|---------------------------------------------------------------|--------|
|                          |                                                               | INCH   |
|                          |                                                               | SHEET  |
|                          |                                                               | 1 of 1 |
| PART NUMBER              | 10208C125Z4AMP                                                | SCALE  |
| MATERIAL                 | CARBON STEEL                                                  | 3.229  |