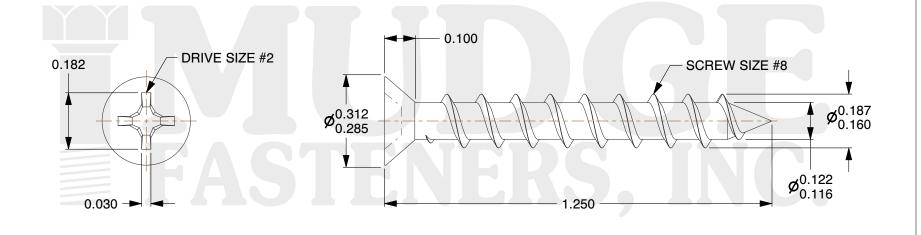

## Notes :

- 1. HEAD STYLE: FLAT HEAD
- 2. DRIVE TYPE: PHILLIPS
- 3. SCREW TYPE: PARTICLE BOARD SCREW
- 4. STANDARD: ANSI B18.6.4
- 5. MATERIAL: CARBON STEEL
- 6. FINISH: PLAIN

| FASTENERS, INC.          | This file and any associated information and specifications are<br>provided for reference and evaluation purposes only and are<br>subject to change without notice. Mudge Fasteners makes no<br>representations, warranties, or guarantees as to the<br>appropriateness, accuracy, completeness, or suitability for any<br>purpose of the file, information, or specification. You are<br>solely responsible for the use of the file, information, and<br>specifications. | This drawing is the property of<br>Mudge Fasteners. It contains<br>confidential proprietary<br>information that is Mudge<br>Fasteners property. Do not<br>disclose to or duplicate for<br>others except as authorized by<br>Mudge Fasteners. | COMPONENT<br>DESCRIPTION | #8X1-1/4 PHIL FLAT PBS<br>PLAIN - NO NIBS | UNIT<br>INCH<br>SHEET<br>1 of 1 |
|--------------------------|---------------------------------------------------------------------------------------------------------------------------------------------------------------------------------------------------------------------------------------------------------------------------------------------------------------------------------------------------------------------------------------------------------------------------------------------------------------------------|----------------------------------------------------------------------------------------------------------------------------------------------------------------------------------------------------------------------------------------------|--------------------------|-------------------------------------------|---------------------------------|
|                          |                                                                                                                                                                                                                                                                                                                                                                                                                                                                           |                                                                                                                                                                                                                                              | PART NUMBER              | 10208C125PN                               | SCALE                           |
| 8 www.mudgefasteners.com |                                                                                                                                                                                                                                                                                                                                                                                                                                                                           |                                                                                                                                                                                                                                              | MATERIAL                 | CARBON STEEL                              | 3.229                           |