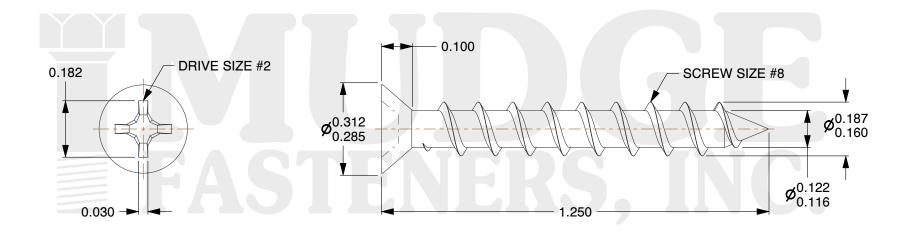

## Notes:

1. HEAD STYLE: FLAT HEAD 2. DRIVE TYPE: PHILLIPS

3. SCREW TYPE: PARTICLE BOARD SCREW

4. STANDARD: ANSI B18.6.4
5. MATERIAL: CARBON STEEL

6. FINISH: BLACK

@ www.mudgefasteners.com

This file and any associated information and specifications are provided for reference and evaluation purposes only and are subject to change without notice. Mudge Fasteners makes no representations, warranties, or guarantees as to the appropriateness, accuracy, completeness, or suitability for any purpose of the file, information, or specification. You are solely responsible for the use of the file, information, and specifications.

|                          |                              | UNIT   |
|--------------------------|------------------------------|--------|
| COMPONENT<br>DESCRIPTION | 8X1-1/4 PH FLAT PBS<br>BLACK | INCH   |
|                          |                              | SHEET  |
|                          |                              | 1 of 1 |
| PART NUMBER              | 10208C125BO                  | SCALE  |
| MATERIAL                 | CARBON STEEL                 | 3.229  |