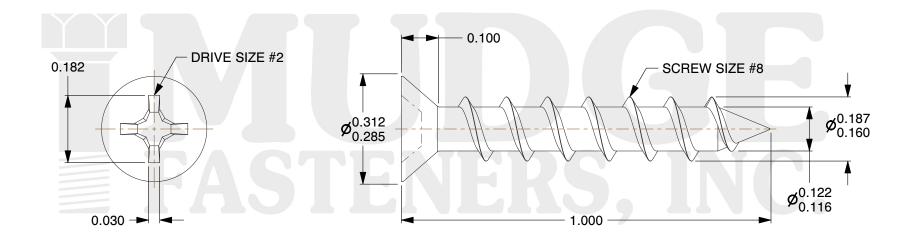

## Notes:

1. HEAD STYLE: FLAT HEAD 2. DRIVE TYPE: PHILLIPS

3. SCREW TYPE: PARTICLE BOARD SCREW

4. STANDARD: ANSI B18.6.45. MATERIAL: CARBON STEEL

6. FINISH: ZINC PLATED

P www.mudgefasteners.com

This file and any associated information and specifications are provided for reference and evaluation purposes only and are subject to change without notice. Mudge Fasteners makes no representations, warranties, or guarantees as to the appropriateness, accuracy, completeness, or suitability for any purpose of the file, information, or specification. You are solely responsible for the use of the file, information, and specifications.

| COMPONENT<br>DESCRIPTION | #8X1 PHILLIPS FLAT PBS<br>ZINC | UNIT   |
|--------------------------|--------------------------------|--------|
|                          |                                | INCH   |
|                          |                                | SHEET  |
|                          |                                | 1 of 1 |
| PART NUMBER              | 10208C100ZC                    | SCALE  |
| MATERIAL                 | CARBON STEEL                   | 3.851  |