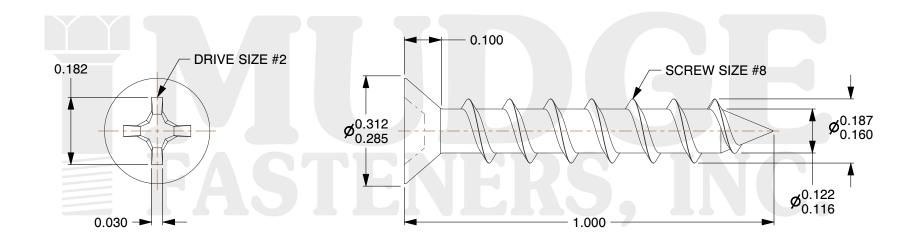

## Notes:

1. HEAD STYLE: FLAT HEAD 2. DRIVE TYPE: PHILLIPS

3. SCREW TYPE: PARTICLE BOARD SCREW

4. STANDARD: ANSI B18.6.45. MATERIAL: CARBON STEEL

6. FINISH: BLACK ZINC

@ www.mudgefasteners.com

This file and any associated information and specifications are provided for reference and evaluation purposes only and are subject to change without notice. Mudge Fasteners makes no representations, warranties, or guarantees as to the appropriateness, accuracy, completeness, or suitability for any purpose of the file, information, or specification. You are solely responsible for the use of the file, information, and specifications.

| COMPONENT<br>DESCRIPTION | #8X1 PH FLAT PBS<br>BLK ZC PL WD LT REDWD/ CEDAR PAINT | UNIT   |
|--------------------------|--------------------------------------------------------|--------|
|                          |                                                        | INCH   |
|                          |                                                        | SHEET  |
|                          |                                                        | 1 of 1 |
| PART NUMBER              | 10208C100Z4PWLTRWP                                     | SCALE  |
| MATERIAL                 | CARBON STEEL                                           | 3.851  |