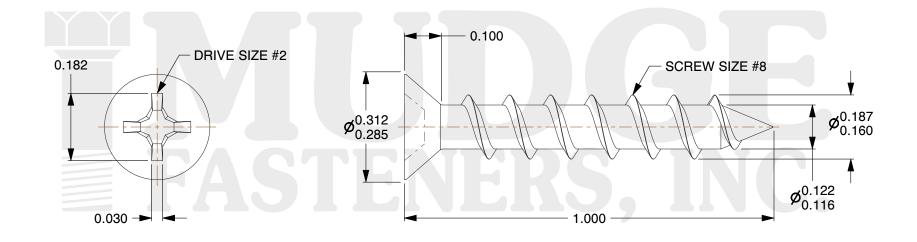

## Notes:

1. HEAD STYLE: FLAT HEAD 2. DRIVE TYPE: PHILLIPS

3. SCREW TYPE: PARTICLE BOARD SCREW

4. STANDARD: ANSI B18.6.45. MATERIAL: CARBON STEEL

6. FINISH: BLACK ZINC

@ www.mudgefasteners.com

This file and any associated information and specifications are provided for reference and evaluation purposes only and are subject to change without notice. Mudge Fasteners makes no representations, warranties, or guarantees as to the appropriateness, accuracy, completeness, or suitability for any purpose of the file, information, or specification. You are solely responsible for the use of the file, information, and specifications.

| COMPONENT<br>DESCRIPTION | #8X1 PH FLAT PBS<br>BLK ZC PLAST. WD BROWN/ TUDOR<br>PAINT | UNIT   |
|--------------------------|------------------------------------------------------------|--------|
|                          |                                                            | INCH   |
|                          |                                                            | SHEET  |
|                          |                                                            | 1 of 1 |
| PART NUMBER              | 10208C100Z4PWBRWNP                                         | SCALE  |
| MATERIAL                 | CARBON STEEL                                               | 3.851  |