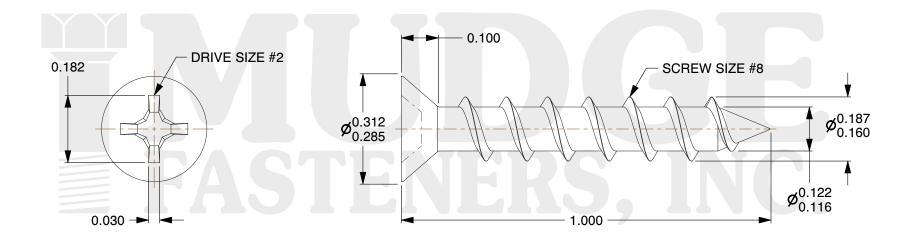

## Notes:

1. HEAD STYLE: FLAT HEAD 2. DRIVE TYPE: PHILLIPS

3. SCREW TYPE: PARTICLE BOARD SCREW

4. STANDARD: ANSI B18.6.45. MATERIAL: CARBON STEEL

6. FINISH: BLACK ZINC

@ www.mudgefasteners.com

This file and any associated information and specifications are provided for reference and evaluation purposes only and are subject to change without notice. Mudge Fasteners makes no representations, warranties, or guarantees as to the appropriateness, accuracy, completeness, or suitability for any purpose of the file, information, or specification. You are solely responsible for the use of the file, information, and specifications.

|                          |                                                   | UNIT   |
|--------------------------|---------------------------------------------------|--------|
| COMPONENT<br>DESCRIPTION | #8X1 PH FLAT PBS<br>BLK ZC, MILWAUKEE BROWN PAINT | INCH   |
|                          |                                                   | SHEET  |
|                          |                                                   | 1 of 1 |
| PART NUMBER              | 10208C100Z4MBP                                    | SCALE  |
| MATERIAL                 | CARBON STEEL                                      | 3.851  |