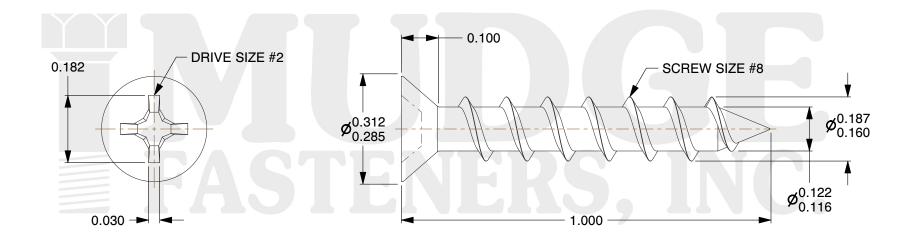

## Notes:

1. HEAD STYLE: FLAT HEAD 2. DRIVE TYPE: PHILLIPS

3. SCREW TYPE: PARTICLE BOARD SCREW

4. STANDARD: ANSI B18.6.45. MATERIAL: CARBON STEEL

6. FINISH: BLACK ZINC

@ www.mudgefasteners.com

This file and any associated information and specifications are provided for reference and evaluation purposes only and are subject to change without notice. Mudge Fasteners makes no representations, warranties, or guarantees as to the appropriateness, accuracy, completeness, or suitability for any purpose of the file, information, or specification. You are solely responsible for the use of the file, information, and specifications.

|                          |                                                   | UNIT   |
|--------------------------|---------------------------------------------------|--------|
| COMPONENT<br>DESCRIPTION | #8X1 PH FLAT PBS<br>BLK ZC LT BROWN/DRIFTWD PAINT | INCH   |
|                          |                                                   | SHEET  |
|                          |                                                   | 1 of 1 |
| PART NUMBER              | 10208C100Z4LBNP                                   | SCALE  |
| MATERIAL                 | CARBON STEEL                                      | 3.851  |