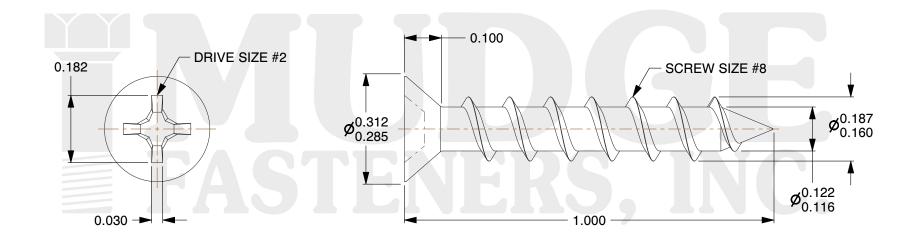

## Notes:

1. HEAD STYLE: FLAT HEAD 2. DRIVE TYPE: PHILLIPS

3. SCREW TYPE: PARTICLE BOARD SCREW

4. STANDARD: ANSI B18.6.45. MATERIAL: CARBON STEEL

6. FINISH: BLACK ZINC

@ www.mudgefasteners.com

This file and any associated information and specifications are provided for reference and evaluation purposes only and are subject to change without notice. Mudge Fasteners makes no representations, warranties, or guarantees as to the appropriateness, accuracy, completeness, or suitability for any purpose of the file, information, or specification. You are solely responsible for the use of the file, information, and specifications.

| COMPONENT<br>DESCRIPTION | #8X1 PH FLAT PBS<br>BLACK ZINC DARK GREEN PAINT | UNIT   |
|--------------------------|-------------------------------------------------|--------|
|                          |                                                 | INCH   |
|                          |                                                 | SHEET  |
|                          |                                                 | 1 of 1 |
| PART NUMBER              | 10208C100Z4DGP                                  | SCALE  |
| MATERIAL                 | CARBON STEEL                                    | 3.851  |