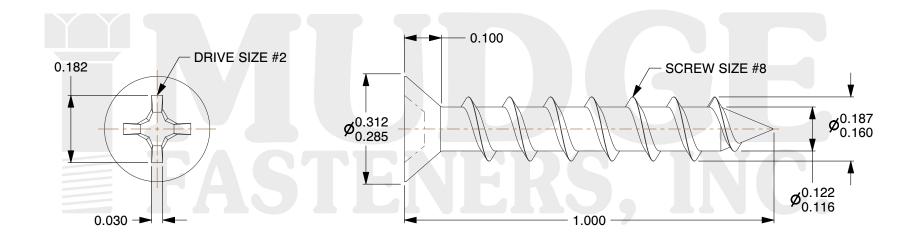

## Notes:

1. HEAD STYLE: FLAT HEAD 2. DRIVE TYPE: PHILLIPS

3. SCREW TYPE: PARTICLE BOARD SCREW

4. STANDARD: ANSI B18.6.45. MATERIAL: CARBON STEEL

6. FINISH: BLACK ZINC

@ www.mudgefasteners.com

This file and any associated information and specifications are provided for reference and evaluation purposes only and are subject to change without notice. Mudge Fasteners makes no representations, warranties, or guarantees as to the appropriateness, accuracy, completeness, or suitability for any purpose of the file, information, or specification. You are solely responsible for the use of the file, information, and specifications.

|                          |                                                           | UNIT   |
|--------------------------|-----------------------------------------------------------|--------|
| COMPONENT<br>DESCRIPTION | #8X1 PH FLAT PBS<br>BLACK ZINC, ANTIQUE MAHOGANY<br>PAINT | INCH   |
|                          |                                                           | SHEET  |
|                          |                                                           | 1 of 1 |
| PART NUMBER              | 10208C100Z4AMP                                            | SCALE  |
| MATERIAL                 | CARBON STEEL                                              | 3.851  |