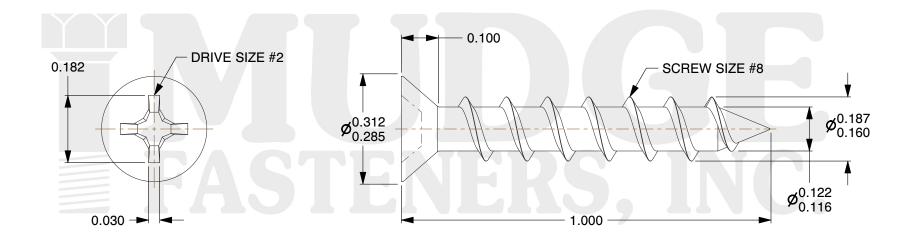

## Notes:

1. HEAD STYLE: FLAT HEAD 2. DRIVE TYPE: PHILLIPS

3. SCREW TYPE: PARTICLE BOARD SCREW

4. STANDARD: ANSI B18.6.45. MATERIAL: CARBON STEEL

6. FINISH: BLACK ZINC

@ www.mudgefasteners.com

This file and any associated information and specifications are provided for reference and evaluation purposes only and are subject to change without notice. Mudge Fasteners makes no representations, warranties, or guarantees as to the appropriateness, accuracy, completeness, or suitability for any purpose of the file, information, or specification. You are solely responsible for the use of the file, information, and specifications.

|                          |                                      | UNIT   |
|--------------------------|--------------------------------------|--------|
| COMPONENT<br>DESCRIPTION | #8X1 PHILLIPS FLAT PBS<br>BLACK ZINC | INCH   |
|                          |                                      | SHEET  |
|                          |                                      | 1 of 1 |
| PART NUMBER              | 10208C100Z4                          | SCALE  |
| MATERIAL                 | CARBON STEEL                         | 3.851  |