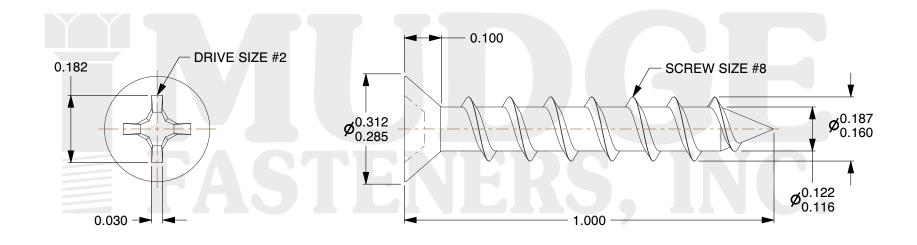

## Notes:

1. HEAD STYLE: FLAT HEAD 2. DRIVE TYPE: PHILLIPS

3. SCREW TYPE: PARTICLE BOARD SCREW

4. STANDARD: ANSI B18.6.45. MATERIAL: CARBON STEEL

6. FINISH: PLAIN

@ www.mudgefasteners.com

This file and any associated information and specifications are provided for reference and evaluation purposes only and are subject to change without notice. Mudge Fasteners makes no representations, warranties, or guarantees as to the appropriateness, accuracy, completeness, or suitability for any purpose of the file, information, or specification. You are solely responsible for the use of the file, information, and specifications.

|                          |                                           | UNIT   |
|--------------------------|-------------------------------------------|--------|
| COMPONENT<br>DESCRIPTION | #8X1 PHILLIPS FLAT PBS<br>PLAIN - NO NIBS | INCH   |
|                          |                                           | SHEET  |
|                          |                                           | 1 of 1 |
| PART NUMBER              | 10208C100PN                               | SCALE  |
| MATERIAL                 | CARBON STEEL                              | 3.851  |