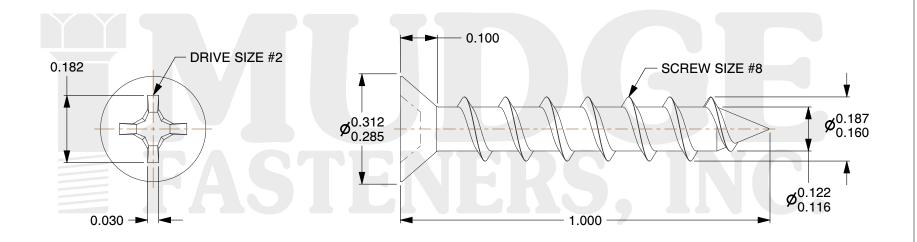

## Notes:

1. HEAD STYLE: FLAT HEAD 2. DRIVE TYPE: PHILLIPS

3. SCREW TYPE: PARTICLE BOARD SCREW

4. STANDARD: ANSI B18.6.45. MATERIAL: CARBON STEEL

6. FINISH: BLACK OXIDE

@ www.mudgefasteners.com

This file and any associated information and specifications are provided for reference and evaluation purposes only and are subject to change without notice. Mudge Fasteners makes no representations, warranties, or guarantees as to the appropriateness, accuracy, completeness, or suitability for any purpose of the file, information, or specification. You are solely responsible for the use of the file, information, and specifications.

| COMPONENT<br>DESCRIPTION | #8X1 PHIL FLAT PARTICLE BOARD<br>SCREW,<br>BLACK OXIDE | UNIT   |
|--------------------------|--------------------------------------------------------|--------|
|                          |                                                        | INCH   |
|                          |                                                        | SHEET  |
|                          |                                                        | 1 of 1 |
| PART NUMBER              | 10208C100BO                                            | SCALE  |
| MATERIAL                 | CARBON STEEL                                           | 3.851  |