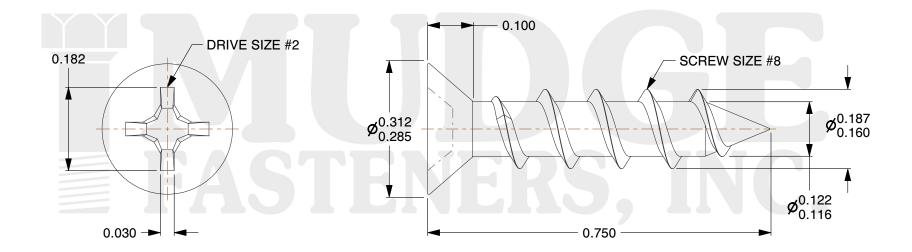

## Notes:

1. HEAD STYLE: FLAT HEAD 2. DRIVE TYPE: PHILLIPS

3. SCREW TYPE: PARTICLE BOARD SCREW

4. STANDARD: ANSI B18.6.45. MATERIAL: CARBON STEEL

6. FINISH: ZINC PLATED

This file and any associated information and specifications are provided for reference and evaluation purposes only and are subject to change without notice. Mudge Fasteners makes no representations, warranties, or guarantees as to the appropriateness, accuracy, completeness, or suitability for any purpose of the file, information, or specification. You are solely responsible for the use of the file, information, and specifications.

| COMPONENT<br>DESCRIPTION | 8X3/4 PHIL FLAT PBS<br>ZINC | UNIT   |
|--------------------------|-----------------------------|--------|
|                          |                             | INCH   |
|                          |                             | SHEET  |
|                          |                             | 1 of 1 |
| PART NUMBER              | 10208C075ZC                 | SCALE  |
| MATERIAL                 | CARBON STEEL                | 4.769  |