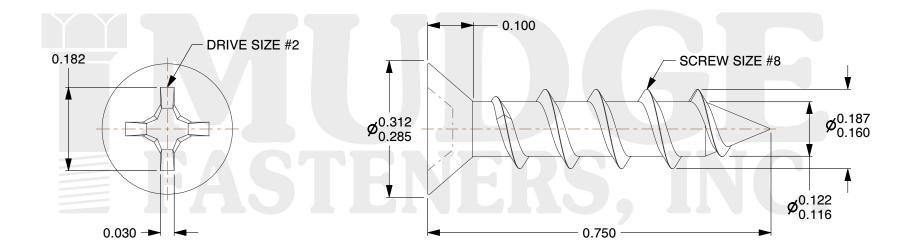

## Notes:

1. HEAD STYLE: FLAT HEAD 2. DRIVE TYPE: PHILLIPS

3. SCREW TYPE: PARTICLE BOARD SCREW

4. STANDARD: ANSI B18.6.45. MATERIAL: CARBON STEEL

6. FINISH: BLACK ZINC

This file and any associated information and specifications are provided for reference and evaluation purposes only and are subject to change without notice. Mudge Fasteners makes no representations, warranties, or guarantees as to the appropriateness, accuracy, completeness, or suitability for any purpose of the file, information, or specification. You are solely responsible for the use of the file, information, and specifications.

| COMPONENT<br>DESCRIPTION | #8X3/4 PH FLAT PBS<br>BLK ZC LT REDWD/CEDAR | UNIT   |
|--------------------------|---------------------------------------------|--------|
|                          |                                             | INCH   |
|                          |                                             | SHEET  |
|                          |                                             | 1 of 1 |
| PART NUMBER              | 10208C075Z4PWLTRWP                          | SCALE  |
| MATERIAL                 | CARBON STEEL                                | 4.769  |