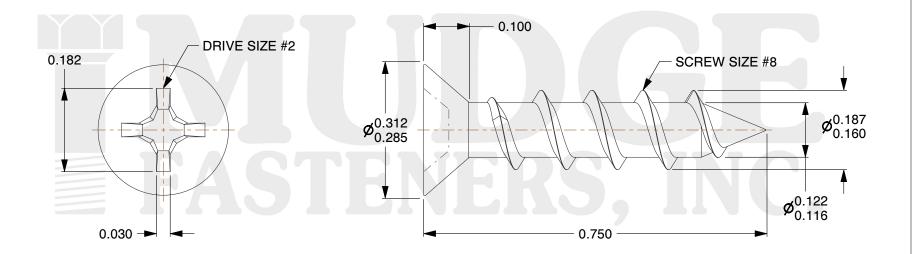

## Notes:

1. HEAD STYLE: FLAT HEAD 2. DRIVE TYPE: PHILLIPS

3. SCREW TYPE: PARTICLE BOARD SCREW

4. STANDARD: ANSI B18.6.45. MATERIAL: CARBON STEEL

6. FINISH: BLACK ZINC

provided for reference and evaluation purposes only and are subject to change without notice. Mudge Fasteners makes no representations, warranties, or guarantees as to the appropriateness, accuracy, completeness, or suitability for any purpose of the file, information, or specification. You are solely responsible for the use of the file, information, and specifications.

| COMPONENT<br>DESCRIPTION | #8X3/4 PH FLAT PBS<br>BLK ZC PW BROWN, TUDOR PAINT | UNIT   |
|--------------------------|----------------------------------------------------|--------|
|                          |                                                    | INCH   |
|                          |                                                    | SHEET  |
|                          |                                                    | 1 of 1 |
| PART NUMBER              | 10208C075Z4PWBRWNP                                 | SCALE  |
| MATERIAL                 | CARBON STEEL                                       | 4.769  |