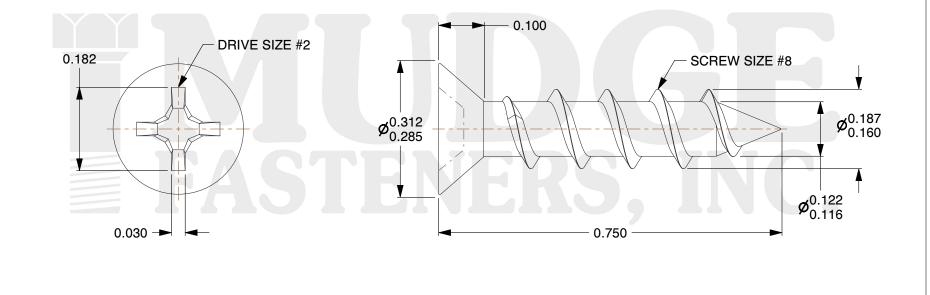

## Notes :

- 1. HEAD STYLE: FLAT HEAD
- 2. DRIVE TYPE: PHILLIPS
- 3. SCREW TYPE: PARTICLE BOARD SCREW
- 4. STANDARD: ANSI B18.6.4
- 5. MATERIAL: CARBON STEEL
- 6. FINISH: Z4

| FASTENERS, INC.          | This file and any associated information and specifications are<br>provided for reference and evaluation purposes only and are<br>subject to change without notice. Mudge Fasteners makes no<br>representations, warranties, or guarantees as to the<br>appropriateness, accuracy, completeness, or suitability for any | This drawing is the property of<br>Mudge Fasteners. It contains<br>confidential proprietary<br>information that is Mudge<br>Fasteners property. Do not<br>disclose to or duplicate for<br>others except as authorized by<br>Mudge Fasteners. | COMPONENT<br>DESCRIPTION | #8X3/4 PH FLAT PBS<br>Z4 LIGHT BROWN PAINT | UNIT<br>INCH<br>SHEET<br>1 of 1 |
|--------------------------|-------------------------------------------------------------------------------------------------------------------------------------------------------------------------------------------------------------------------------------------------------------------------------------------------------------------------|----------------------------------------------------------------------------------------------------------------------------------------------------------------------------------------------------------------------------------------------|--------------------------|--------------------------------------------|---------------------------------|
|                          | purpose of the file, information, or specification. You are<br>solely responsible for the use of the file, information, and<br>specifications.                                                                                                                                                                          |                                                                                                                                                                                                                                              | PART NUMBER              | 10208C075Z4LBNP                            | SCALE                           |
| & www.mudgefasteners.com |                                                                                                                                                                                                                                                                                                                         |                                                                                                                                                                                                                                              | MATERIAL                 | CARBON STEEL                               | 4.769                           |