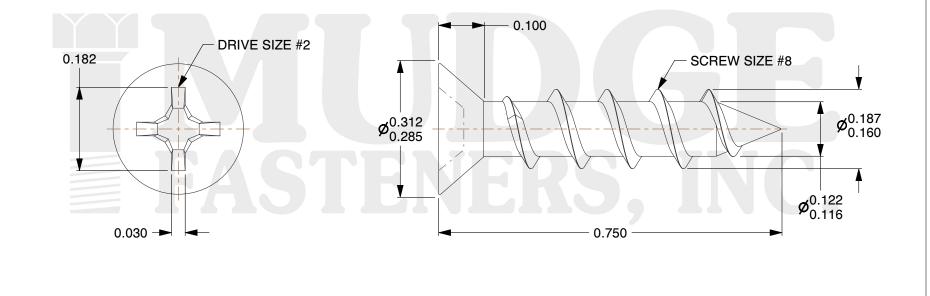

## Notes :

- 1. HEAD STYLE: FLAT HEAD
- 2. DRIVE TYPE: PHILLIPS
- 3. SCREW TYPE: PARTICLE BOARD SCREW
- 4. STANDARD: ANSI B18.6.4
- 5. MATERIAL: CARBON STEEL
- 6. FINISH: Z4

| MUDGE                    | <b>IERS, INC.</b> appropriateness, accuracy, completeness, or suitability for any purpose of the file, information, or specification. You are solely responsible for the use of the file, information, and | This drawing is the property of<br>Mudge Fasteners. It contains<br>confidential proprietary<br>information that is Mudge<br>Fasteners property. Do not<br>disclose to or duplicate for<br>others except as authorized by<br>Mudge Fasteners. | COMPONENT<br>DESCRIPTION | #8X3/4 PHIL FLAT PBS<br>Z4 DARK GREEN PAINT | UNIT   |
|--------------------------|------------------------------------------------------------------------------------------------------------------------------------------------------------------------------------------------------------|----------------------------------------------------------------------------------------------------------------------------------------------------------------------------------------------------------------------------------------------|--------------------------|---------------------------------------------|--------|
|                          |                                                                                                                                                                                                            |                                                                                                                                                                                                                                              |                          |                                             | INCH   |
|                          |                                                                                                                                                                                                            |                                                                                                                                                                                                                                              |                          |                                             | SHEET  |
| FASTENERS, INC.          |                                                                                                                                                                                                            |                                                                                                                                                                                                                                              |                          |                                             | 1 of 1 |
|                          |                                                                                                                                                                                                            |                                                                                                                                                                                                                                              | PART NUMBER              | 10208C075Z4DGP                              | SCALE  |
| & www.mudgefasteners.com |                                                                                                                                                                                                            |                                                                                                                                                                                                                                              | MATERIAL                 | CARBON STEEL                                | 4.769  |