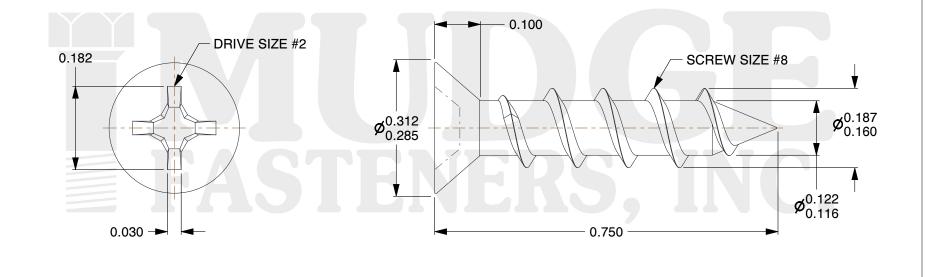

## Notes :

- 1. HEAD STYLE: FLAT HEAD
- 2. DRIVE TYPE: PHILLIPS
- 3. SCREW TYPE: PARTICLE BOARD SCREW
- 4. STANDARD: ANSI B18.6.4
- 5. MATERIAL: CARBON STEEL
- 6. FINISH: BLACK ZINC

| FASTENERS, INC.          | <b>ENERS, INC.</b> appropriateness, accuracy, completeness, or suitability for any purpose of the file, information, or specification. You are solely responsible for the use of the file, information, and | This drawing is the property of<br>Mudge Fasteners. It contains<br>confidential proprietary<br>information that is Mudge<br>Fasteners property. Do not<br>disclose to or duplicate for<br>others except as authorized by<br>Mudge Fasteners. | COMPONENT<br>DESCRIPTION | #8X3/4 PHILLIPS FLAT PBS<br>BLACK ZINC | UNIT   |
|--------------------------|-------------------------------------------------------------------------------------------------------------------------------------------------------------------------------------------------------------|----------------------------------------------------------------------------------------------------------------------------------------------------------------------------------------------------------------------------------------------|--------------------------|----------------------------------------|--------|
|                          |                                                                                                                                                                                                             |                                                                                                                                                                                                                                              |                          |                                        | INCH   |
|                          |                                                                                                                                                                                                             |                                                                                                                                                                                                                                              |                          |                                        | SHEET  |
|                          |                                                                                                                                                                                                             |                                                                                                                                                                                                                                              |                          |                                        | 1 of 1 |
|                          |                                                                                                                                                                                                             |                                                                                                                                                                                                                                              | PART NUMBER              | 10208C075Z4                            | SCALE  |
| & www.mudgefasteners.com |                                                                                                                                                                                                             |                                                                                                                                                                                                                                              | MATERIAL                 | CARBON STEEL                           | 4.769  |