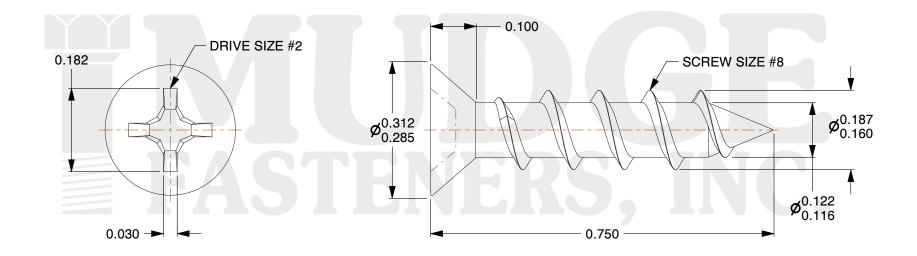

## Notes:

1. HEAD STYLE: FLAT HEAD 2. DRIVE TYPE: PHILLIPS

3. SCREW TYPE: PARTICLE BOARD SCREW

4. STANDARD: ANSI B18.6.45. MATERIAL: CARBON STEEL

6. FINISH: PLAIN

g www.mudgefasteners.com

This file and any associated information and specifications are provided for reference and evaluation purposes only and are subject to change without notice. Mudge Fasteners makes no representations, warranties, or guarantees as to the appropriateness, accuracy, completeness, or suitability for any purpose of the file, information, or specification. You are solely responsible for the use of the file, information, and specifications.

|                          |                              | UNIT   |
|--------------------------|------------------------------|--------|
| COMPONENT<br>DESCRIPTION | 8X3/4 PHIL FLAT PBS<br>PLAIN | INCH   |
|                          |                              | SHEET  |
|                          |                              | 1 of 1 |
| PART NUMBER              | 10208C075PN                  | SCALE  |
| MATERIAL                 | CARBON STEEL                 | 4.769  |