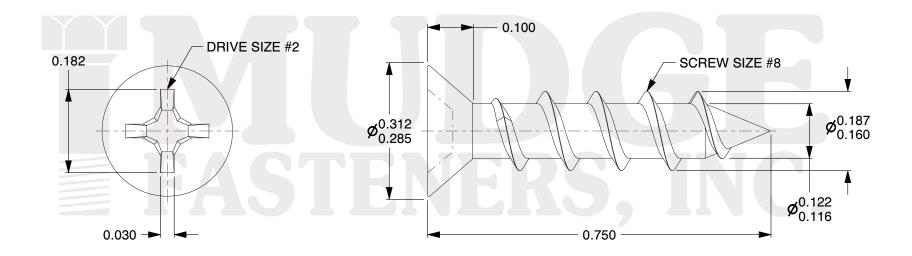

## Notes:

1. HEAD STYLE: FLAT HEAD 2. DRIVE TYPE: PHILLIPS

3. SCREW TYPE: PARTICLE BOARD SCREW

4. STANDARD: ANSI B18.6.4 5. MATERIAL: CARBON STEEL

6. FINISH: BLACK

provided for reference and evaluation purposes only and are subject to change without notice. Mudge Fasteners makes no representations, warranties, or guarantees as to the appropriateness, accuracy, completeness, or suitability for any purpose of the file, information, or specification. You are solely responsible for the use of the file, information, and specifications.

| COMPONENT<br>DESCRIPTION | #8X3/4 PHILLIPS FLAT PBS<br>BLACK | UNIT   |
|--------------------------|-----------------------------------|--------|
|                          |                                   | INCH   |
|                          |                                   | SHEET  |
|                          |                                   | 1 of 1 |
| PART NUMBER              | 10208C075BO                       | SCALE  |
| MATERIAL                 | CARBON STEEL                      | 4.769  |