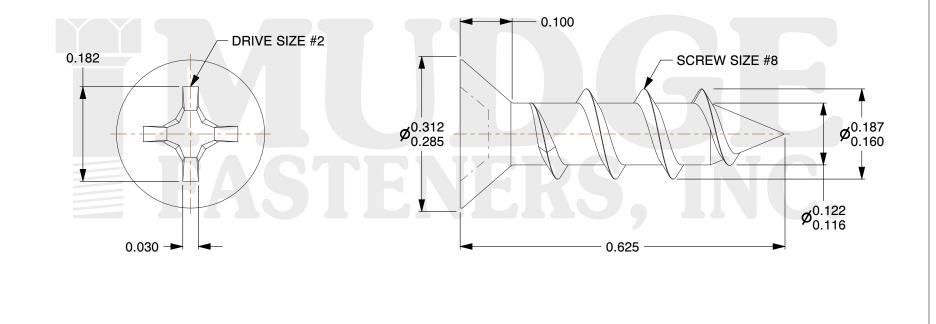

## Notes :

- 1. HEAD STYLE: FLAT HEAD
- 2. DRIVE TYPE: PHILLIPS
- 3. SCREW TYPE: PARTICLE BOARD SCREW
- 4. STANDARD: ANSI B18.6.4
- 5. MATERIAL: CARBON STEEL
- 6. FINISH: ZINC PLATED

| FASTENERS, INC.          | This file and any associated information and specifications are<br>provided for reference and evaluation purposes only and are<br>subject to change without notice. Mudge Fasteners makes no<br>representations, warranties, or guarantees as to the<br>appropriateness, accuracy, completeness, or suitability for any<br>purpose of the file, information, or specification. You are | This drawing is the property of<br>Mudge Fasteners. It contains<br>confidential proprietary<br>information that is Mudge<br>Fasteners property. Do not<br>disclose to or duplicate for<br>others except as authorized by<br>Mudge Fasteners. | COMPONENT<br>DESCRIPTION | #8X5/8 PHILLIPS FLAT PBS<br>ZINC | UNIT<br>INCH<br>SHEET<br>1 of 1 |
|--------------------------|----------------------------------------------------------------------------------------------------------------------------------------------------------------------------------------------------------------------------------------------------------------------------------------------------------------------------------------------------------------------------------------|----------------------------------------------------------------------------------------------------------------------------------------------------------------------------------------------------------------------------------------------|--------------------------|----------------------------------|---------------------------------|
|                          | solely responsible for the use of the file, information, and                                                                                                                                                                                                                                                                                                                           |                                                                                                                                                                                                                                              | PART NUMBER              | 10208C062ZC                      | SCALE                           |
| & www.mudgefasteners.com |                                                                                                                                                                                                                                                                                                                                                                                        |                                                                                                                                                                                                                                              | MATERIAL                 | CARBON STEEL                     | 5.414                           |