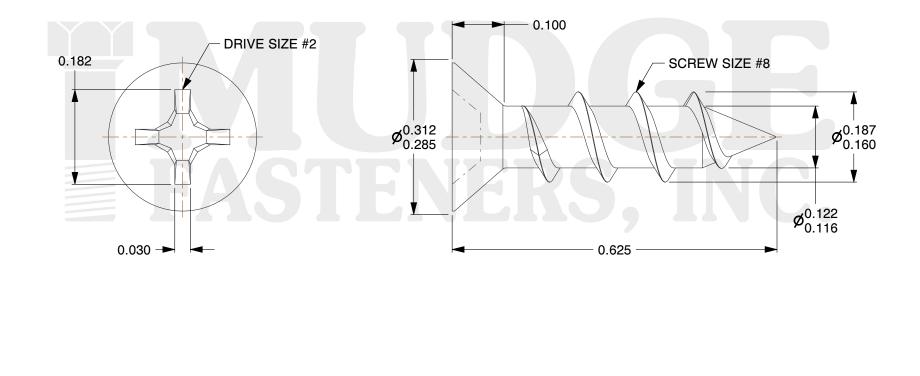

## Notes :

- 1. HEAD STYLE: FLAT HEAD
- 2. DRIVE TYPE: PHILLIPS
- 3. SCREW TYPE: PARTICLE BOARD SCREW
- 4. STANDARD: ANSI B18.6.4
- 5. MATERIAL: CARBON STEEL
- 6. FINISH: BLACK

| FASTENERS, INC.          | This file and any associated information and specifications are<br>provided for reference and evaluation purposes only and are<br>subject to change without notice. Mudge Fasteners makes no<br>representations, warranties, or guarantees as to the<br>appropriateness, accuracy, completeness, or suitability for any<br>purpose of the file, information, or specification. You are<br>solely responsible for the use of the file, information, and<br>specifications. | This drawing is the property of<br>Mudge Fasteners. It contains<br>confidential proprietary<br>information that is Mudge<br>Fasteners property. Do not<br>disclose to or duplicate for<br>others except as authorized by<br>Mudge Fasteners. | COMPONENT<br>DESCRIPTION | #8X5/8 PHILLIPS FLAT PBS<br>BLACK | UNIT<br>INCH<br>SHEET<br>1 of 1 |
|--------------------------|---------------------------------------------------------------------------------------------------------------------------------------------------------------------------------------------------------------------------------------------------------------------------------------------------------------------------------------------------------------------------------------------------------------------------------------------------------------------------|----------------------------------------------------------------------------------------------------------------------------------------------------------------------------------------------------------------------------------------------|--------------------------|-----------------------------------|---------------------------------|
|                          |                                                                                                                                                                                                                                                                                                                                                                                                                                                                           |                                                                                                                                                                                                                                              | PART NUMBER              | 10208C062BO                       | SCALE                           |
| & www.mudgefasteners.com |                                                                                                                                                                                                                                                                                                                                                                                                                                                                           |                                                                                                                                                                                                                                              | MATERIAL                 | CARBON STEEL                      | 5.414                           |