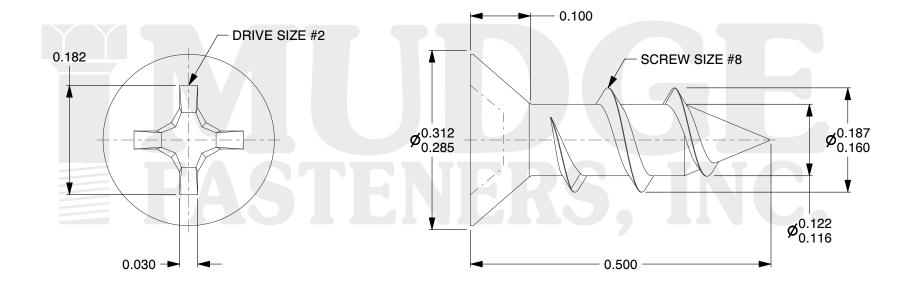

## Notes:

1. HEAD STYLE: FLAT HEAD 2. DRIVE TYPE: PHILLIPS

3. SCREW TYPE: PARTICLE BOARD SCREW

4. STANDARD: ANSI B18.6.45. MATERIAL: CARBON STEEL

6. FINISH: ZINC PLATED

This file and any associated information and specifications are provided for reference and evaluation purposes only and are subject to change without notice. Mudge Fasteners makes no representations, warranties, or guarantees as to the appropriateness, accuracy, completeness, or suitability for any purpose of the file, information, or specification. You are solely responsible for the use of the file, information, and specifications.

| COMPONENT<br>DESCRIPTION | #8X1/2 PHILLIPS FLAT PBS<br>ZINC | UNIT   |
|--------------------------|----------------------------------|--------|
|                          |                                  | INCH   |
|                          |                                  | SHEET  |
|                          |                                  | 1 of 1 |
| PART NUMBER              | 10208C050ZC                      | SCALE  |
| MATERIAL                 | CARBON STEEL                     | 6.262  |