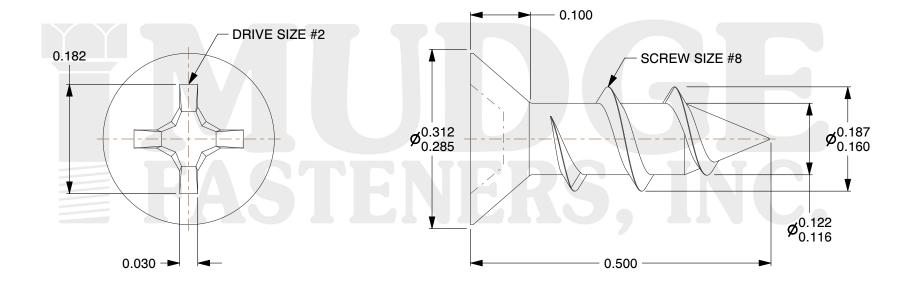

## Notes:

1. HEAD STYLE: FLAT HEAD 2. DRIVE TYPE: PHILLIPS

3. SCREW TYPE: PARTICLE BOARD SCREW

4. STANDARD: ANSI B18.6.45. MATERIAL: CARBON STEEL

6. FINISH: BLACK OXIDE

& www.mudgefasteners.com

This file and any associated information and specifications are provided for reference and evaluation purposes only and are subject to change without notice. Mudge Fasteners makes no representations, warranties, or guarantees as to the appropriateness, accuracy, completeness, or suitability for any purpose of the file, information, or specification. You are solely responsible for the use of the file, information, and specifications.

|                          |                                | UNIT   |
|--------------------------|--------------------------------|--------|
| COMPONENT<br>DESCRIPTION | #8X1/2 PHILLIPS FLAT PBS<br>BO | INCH   |
|                          |                                | SHEET  |
|                          |                                | 1 of 1 |
| PART NUMBER              | 10208C050BO                    | SCALE  |
| MATERIAL                 | CARBON STEEL                   | 6.262  |