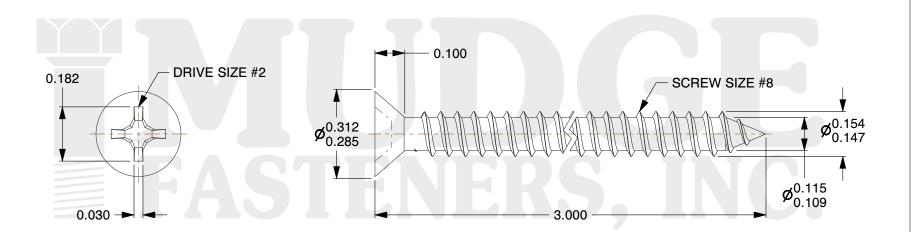

## Notes :

- 1. HEAD STYLE: FLAT HEAD
- 2. DRIVE TYPE: PHILLIPS
- 3. SCREW TYPE: SHEET METAL SCREW
- 4. STANDARD: ANSI B18.6.4
- 5. MATERIAL: 18-8 STAINLESS STEEL
- 6. FINISH: OIL RUBBED BRONZE

| ■ MUDGE<br>FASTENERS, INC. | This file and any associated information and specifications are<br>provided for reference and evaluation purposes only and are<br>subject to change without notice. Mudge Fasteners makes no<br>representations, warranties, or guarantees as to the<br>appropriateness, accuracy, completeness, or suitability for any<br>purpose of the file, information, or specification. You are<br>solely responsible for the use of the file, information, and<br>specifications. | This drawing is the property of<br>Mudge Fasteners. It contains<br>confidential proprietary<br>information that is Mudge<br>Fasteners property. Do not<br>disclose to or duplicate for<br>others except as authorized by<br>Mudge Fasteners. | COMPONENT<br>DESCRIPTION | #8X3 PHIL FLAT SMS<br>STNLS OIL RUBBED BRNZ | UNIT<br>INCH<br>SHEET |
|----------------------------|---------------------------------------------------------------------------------------------------------------------------------------------------------------------------------------------------------------------------------------------------------------------------------------------------------------------------------------------------------------------------------------------------------------------------------------------------------------------------|----------------------------------------------------------------------------------------------------------------------------------------------------------------------------------------------------------------------------------------------|--------------------------|---------------------------------------------|-----------------------|
|                            |                                                                                                                                                                                                                                                                                                                                                                                                                                                                           |                                                                                                                                                                                                                                              | PART NUMBER              | 10208A300SSORB<br>STAINLESS STEEL           | <b>SCALE</b><br>3.105 |