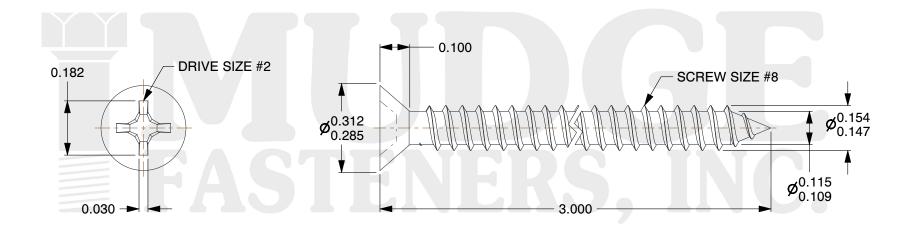

## Notes:

1. HEAD STYLE: FLAT HEAD 2. DRIVE TYPE: PHILLIPS

3. SCREW TYPE: SHEET METAL SCREW

4. STANDARD: ANSI B18.6.4

5. MATERIAL: 18-8 STAINLESS STEEL

@ www.mudgefasteners.com

This file and any associated information and specifications are provided for reference and evaluation purposes only and are subject to change without notice. Mudge Fasteners makes no representations, warranties, or guarantees as to the appropriateness, accuracy, completeness, or suitability for any purpose of the file, information, or specification. You are solely responsible for the use of the file, information, and specifications.

|                          |                                           | UNIT   |
|--------------------------|-------------------------------------------|--------|
| COMPONENT<br>DESCRIPTION | #8X3 PHILLIPS FLAT SMS<br>STAINLESS STEEL | INCH   |
|                          |                                           | SHEET  |
|                          |                                           | 1 of 1 |
| PART NUMBER              | 10208A300SS                               | SCALE  |
| MATERIAL                 | STAINLESS STEEL                           | 3.105  |