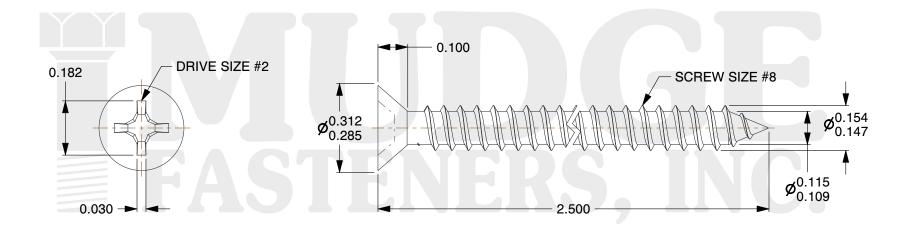

## Notes:

1. HEAD STYLE: FLAT HEAD 2. DRIVE TYPE: PHILLIPS

3. SCREW TYPE: SHEET METAL SCREW

4. STANDARD: ANSI B18.6.4

5. MATERIAL: 18-8 STAINLESS STEEL

6. FINISH: BLACK OXIDE

@ www.mudgefasteners.com

This file and any associated information and specifications are provided for reference and evaluation purposes only and are subject to change without notice. Mudge Fasteners makes no representations, warranties, or guarantees as to the appropriateness, accuracy, completeness, or suitability for any purpose of the file, information, or specification. You are solely responsible for the use of the file, information, and specifications.

|                          |                                                        | UNIT   |
|--------------------------|--------------------------------------------------------|--------|
| COMPONENT<br>DESCRIPTION | #8X2-1/2 PHIL FLAT SMS<br>STAINLESS STEEL, BLACK OXIDE | INCH   |
|                          |                                                        | SHEET  |
|                          |                                                        | 1 of 1 |
| PART NUMBER              | 10208A250SSBO                                          | SCALE  |
| MATERIAL                 | STAINLESS STEEL                                        | 3.105  |