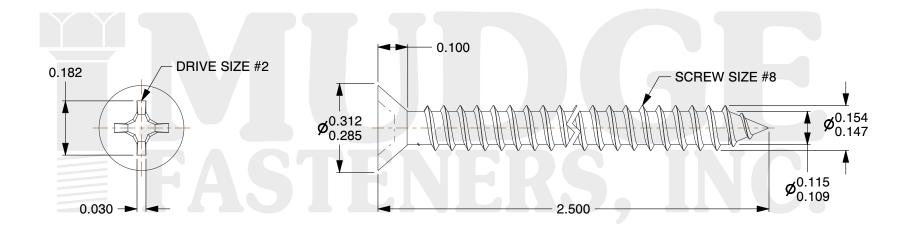

## Notes:

1. HEAD STYLE: FLAT HEAD 2. DRIVE TYPE: PHILLIPS

3. SCREW TYPE: SHEET METAL SCREW

4. STANDARD: ANSI B18.6.4

5. MATERIAL: 316 STAINLESS STEEL

@ www.mudgefasteners.com

This file and any associated information and specifications are provided for reference and evaluation purposes only and are subject to change without notice. Mudge Fasteners makes no representations, warranties, or guarantees as to the appropriateness, accuracy, completeness, or suitability for any purpose of the file, information, or specification. You are solely responsible for the use of the file, information, and specifications.

|  |                          |                                                 | UNIT   |
|--|--------------------------|-------------------------------------------------|--------|
|  | COMPONENT<br>DESCRIPTION | #8X2-1/2 PHIL FLAT SMS<br>*316* STAINLESS STEEL | INCH   |
|  |                          |                                                 | SHEET  |
|  |                          |                                                 | 1 of 1 |
|  | PART NUMBER              | 10208A250SS316                                  | SCALE  |
|  | MATERIAL                 | 316 STAINLESS STEEL                             | 3.105  |